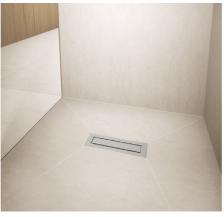

#### For in-floor and front-of-wall installation

CeraFloor Select\* Solid and high-grade

CeraFloor Individual Discreet and customisable

**CeraFloor Pure** Affordable and functional

#### For in-floor installation

**Zentrix** Compact and stylish

**CeraNiveau** Elegant and design-oriented

**CeraFrame Individual**Flexible and customisable

**CeraFrame Liquid**Elegant and harmonious

# DallFlex shower channels: individuality as the standard

Stylistic and functional – the fitting shower channel for every need.

Our versatile shower channel systems stand for excellence across the board, and create bathrooms without limits. The basis lies in our DallFlex drain bodies, which are individually combined with the fitting shower channel. Easiest care included: the shower channel is simply wiped off and dirt is rinsed directly off of the completely removable odour trap. Front-of-wall or in-floor installation? Our system, with CeraWall, CeraFloor, and Compact, guarantees a level of variety and flexibility in every area of application that no other drainage system to date can offer. Always according to your needs.