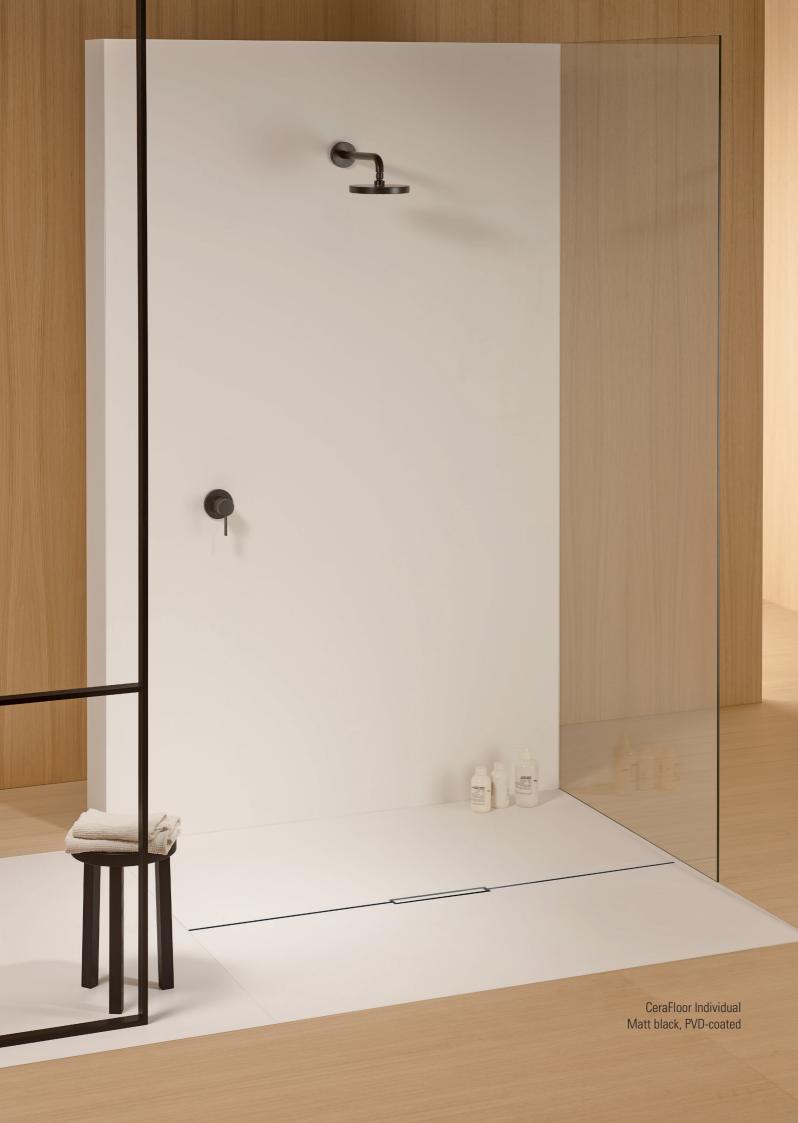

#### For in-floor and front-of-wall installation

CeraFloor Select\* Solid and high-grade

CeraFloor Individual Discreet and customisable

**CeraFloor Pure** Affordable and functional

# DallFlex shower channels: individuality as the standard

Stylistic and functional – the fitting shower channel for every need.

Our versatile shower channel systems stand for excellence across the board, and create bathrooms without limits. The basis lies in our DallFlex drain bodies, which are individually combined with the fitting shower channel. Easiest care included: the shower channel is simply wiped off and dirt is rinsed directly off of the completely removable odour trap. Front-of-wall or in-floor installation? Our system, with CeraWall, CeraFloor, and Compact, guarantees a level of variety and flexibility in every area of application that no other drainage system to date can offer. Always according to your needs.

CeraFloor Select Matt black, PVD-coated

CeraWall Select Matt brass, PVD-coated

CeraFrame Liquid Stainless steel

DW20083 09/2023\_2.0 Be WEEE-Reg.-Nr. DE 98946358