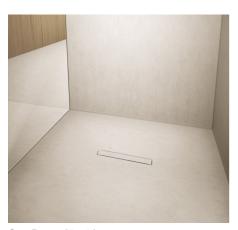

# DallFlex shower channels: individuality as the standard

Stylistic and functional – the fitting shower channel for every need.

Our versatile shower channel systems stand for excellence across the board, and create bathrooms without limits. The basis lies in our DallFlex drain bodies, which are individually combined with the fitting shower channel. Easiest care included: the shower channel is simply wiped off and dirt is rinsed directly off of the completely removable odour trap. Front-of-wall or in-floor installation? Our system, with CeraWall, CeraFloor, and Compact, guarantees a level of variety and flexibility in every area of application that no other drainage system to date can offer. Always according to your needs.