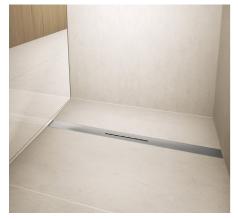

#### For in-floor and front-of-wall installation

CeraFloor Select\* Solid and high-grade

CeraFloor Individual Discreet and customisable

**CeraFloor Pure** Affordable and functional

# DallFlex shower channels: individuality as the standard

Stylistic and functional – the fitting shower channel for every need.

Our versatile shower channel systems stand for excellence across the board, and create bathrooms without limits. The basis lies in our DallFlex drain bodies, which are individually combined with the fitting shower channel. Easiest care included: the shower channel is simply wiped off and dirt is rinsed directly off of the completely removable odour trap. Front-of-wall or in-floor installation? Our system, with CeraWall, CeraFloor, and Compact, guarantees a level of variety and flexibility in every area of application that no other drainage system to date can offer. Always according to your needs.