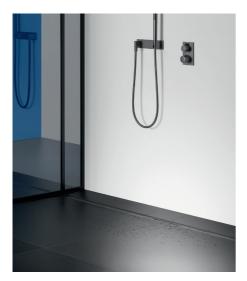

# DallFlex shower channels: individuality as the standard

Stylistic and functional – the fitting shower channel for every need.

Our versatile shower channel systems stand for excellence across the board, and create bathrooms without limits. The basis lies in our DallFlex drain bodies, which are individually combined with the fitting shower channel. Easiest care included: the shower channel is simply wiped off and dirt is rinsed directly off of the completely removable odour trap. Front-of-wall or in-floor installation? Our system, with CeraWall, CeraFloor, and Compact, guarantees a level of variety and flexibility in every area of application that no other drainage system to date can offer. Always according to your needs.

CeraFloor Select Matt black, PVD-coated

CeraWall Select Matt brass, PVD-coated

CeraFrame Liquid Stainless steel

DW20083 09/2023\_2.0 Be WEEE-Reg.-Nr. DE 98946358